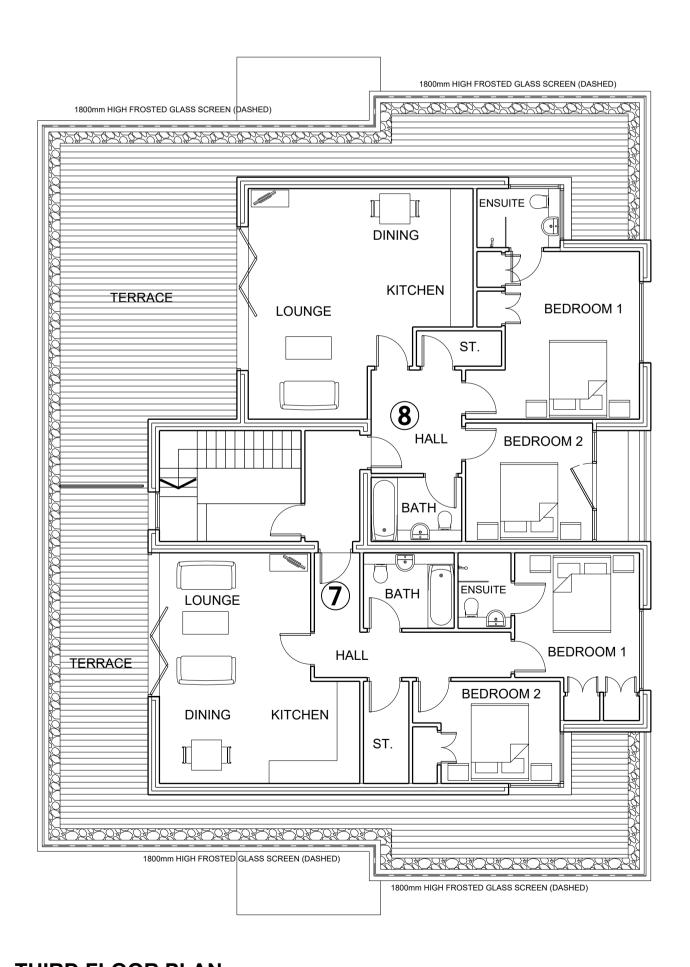

GROUND FLOOR PLAN
APARTMENT 1 & 2

THIRD FLOOR PLAN
APARTMENT 7 & 8

FIRST FLOOR PLAN APARTMENT 3 & 4

**ROOF PLAN** 

SECOND FLOOR PLAN APARTMENT 5 & 6

Appendix 2

5 - 112 sqm 1205 sqft 6 - 112 sqm 1205 sqft 7 - 73.9 sqm 795 sqft 8 - 78.6sqm 846 sqft