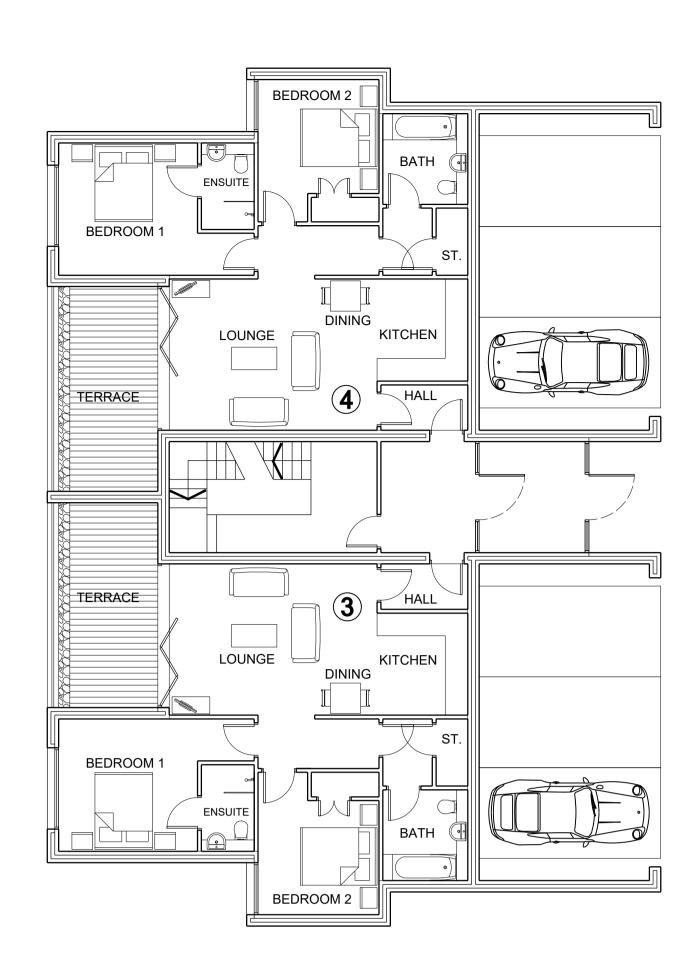

GROUND FLOOR PLAN
APARTMENT 1 & 2

THIRD FLOOR PLAN
APARTMENT 7 & 8

FIRST FLOOR PLAN APARTMENT 3 & 4

**ROOF PLAN** 

SECOND FLOOR PLAN APARTMENT 5 & 6

Appendix 2

5 - 112 sqm 1205 sqft 6 - 112 sqm 1205 sqft 7 - 73.9 sqm 795 sqft 8 - 78.6sqm 846 sqft