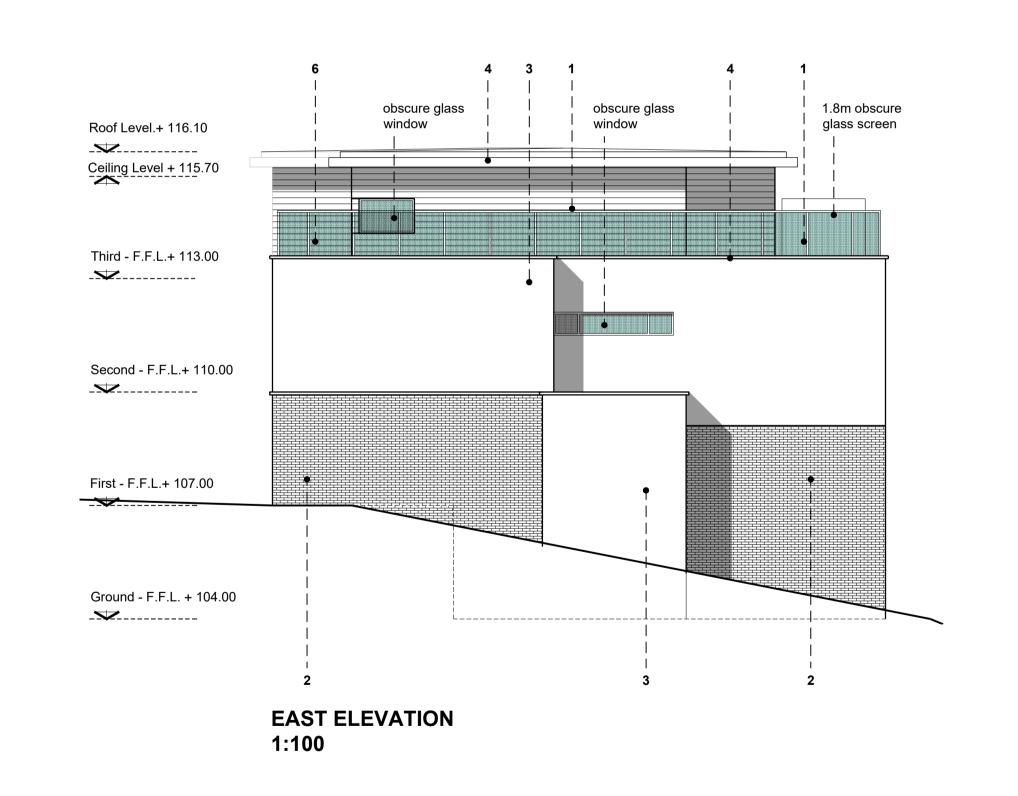

#### MATERIALS KEY:

- 1. WEATHERBOARDING - Eternit Cedral Weatherboard "Forest Grey" or similar
- FACING BRICKWORK
   ET Clay Products "Kingsville Mixture" Wirecut
- 3. RENDER
- Weber "Winter White" or similar
- 4. ALUMINIUM BOX GUTTER or TRIM POLYESTER POWDER COATED RAL 7016
- DOUBLE GLAZED UPVC WINDOWS/DOORS WHITE INTERNALLY RAL 7016 SMOOTH FOIL EXTERNALLY SET IN 75mm REVEALS
- 6. GLASS AND STAINLESS STEEL FRAME BALUSTRADING TO TERRACES

# Appendix 3

1:100

PROPOSED - KEY PLAN 1:500

12.05.16 date A 1.8m obscure glass screen added to terrace client Lawrence Homes Ltd. project Land at 82 Cumnor Hill, OX2 9HU title PROPOSED - ELEVATIONS a: 1 The Holmes - Skipwith North Yorkshire - YO8 5SL t: 01757 282547 scale 1:100@A1 date Mar '16 drawn gc checked mh e: info@thehayassociates.co.uk w: www.thehayassociates.co.uk job no. **L4603** drawing no. **P04** 