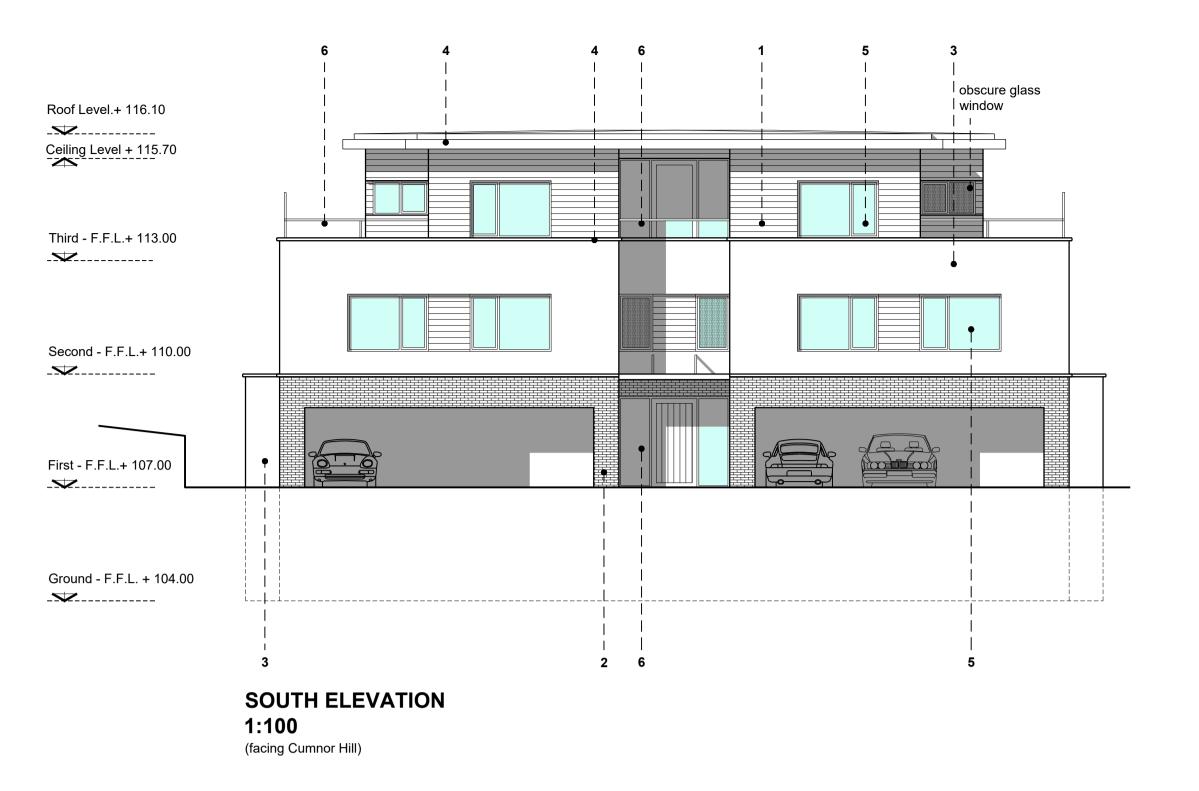

#### MATERIALS KEY:

- 1. WEATHERBOARDING - Eternit Cedral Weatherboard "Forest Grey" or similar
- FACING BRICKWORK
   ET Clay Products "Kingsville Mixture" Wirecut
- 3. RENDER
- Weber "Winter White" or similar
- 4. ALUMINIUM BOX GUTTER or TRIM POLYESTER POWDER COATED RAL 7016
- DOUBLE GLAZED UPVC WINDOWS/DOORS WHITE INTERNALLY RAL 7016 SMOOTH FOIL EXTERNALLY SET IN 75mm REVEALS
- 6. GLASS AND STAINLESS STEEL FRAME BALUSTRADING TO TERRACES

# Appendix 3

1:100

PROPOSED - KEY PLAN 1:500

12.05.16 date A 1.8m obscure glass screen added to terrace client Lawrence Homes Ltd. project Land at 82 Cumnor Hill, OX2 9HU title PROPOSED - ELEVATIONS a: 1 The Holmes - Skipwith North Yorkshire - YO8 5SL t: 01757 282547 scale 1:100@A1 date Mar '16 drawn gc checked mh e: info@thehayassociates.co.uk w: www.thehayassociates.co.uk job no. **L4603** drawing no. **P04** 