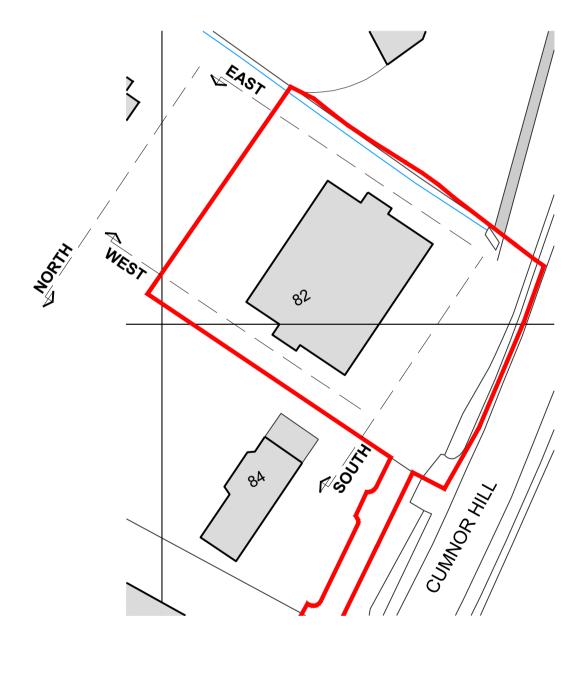

#### Appendix 1

- a: 1 The Holmes Skipwith North Yorkshire YO8 5SL t: 01757 282547
- e: info@thehayassociates.co.uk
- w: www.thehayassociates.co.uk

| Lawrence Homes Ltd.                     |               |      |             |       |          |         |    |  |
|-----------------------------------------|---------------|------|-------------|-------|----------|---------|----|--|
| Project Land at 82 Cumnor Hill, OX2 9HU |               |      |             |       |          |         |    |  |
| title                                   | Location Plan |      |             |       |          |         |    |  |
| scale *                                 | 1:1250@A4     | date | Mar '16     | drawn | mh       | checked | mh |  |
| job no                                  | L403          |      | drawing no. | 01    | revision | -       |    |  |