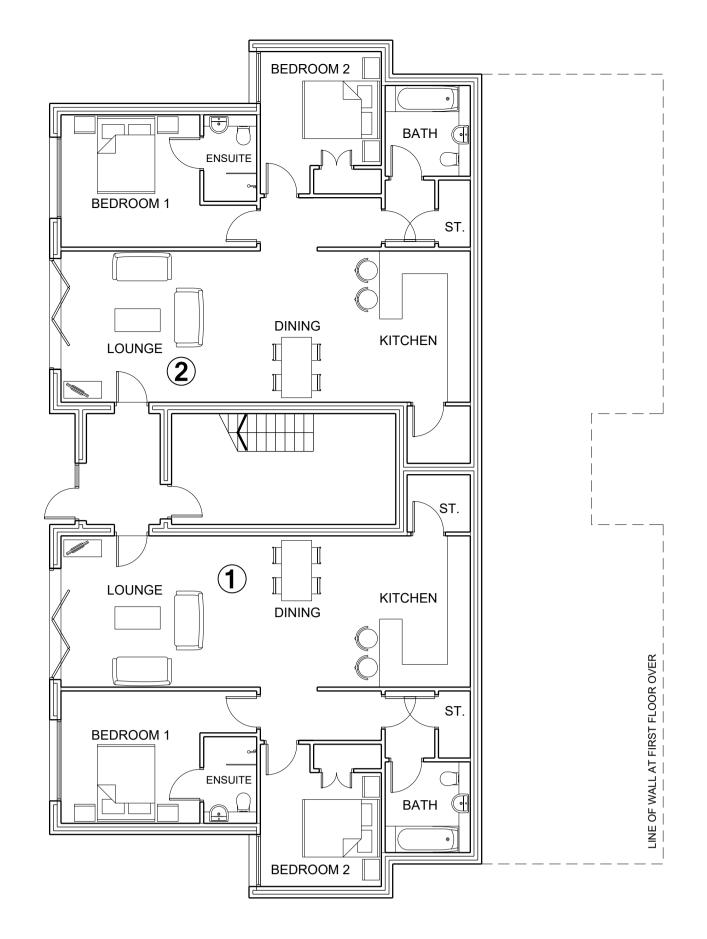

GROUND FLOOR PLAN
APARTMENT 1 & 2

THIRD FLOOR PLAN
APARTMENT 7 & 8

FIRST FLOOR PLAN APARTMENT 3 & 4

**ROOF PLAN** 

SECOND FLOOR PLAN APARTMENT 5 & 6

Appendix 2

5 - 112 sqm 1205 sqft 6 - 112 sqm 1205 sqft 7 - 73.9 sqm 795 sqft 8 - 78.6sqm 846 sqft