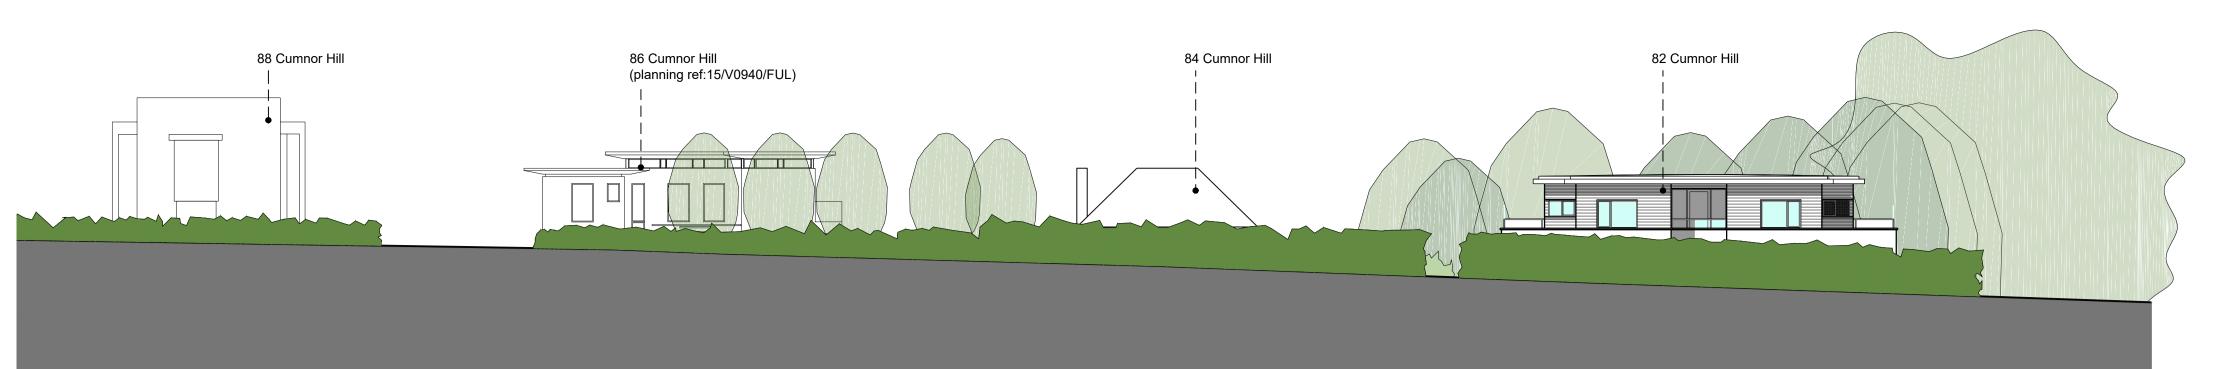

rest Grey" or similar
- FACING BRICKWORK
   ET Clay Products "Kingsville Mixture" Wirecut
- 3. RENDER
- Weber "Winter White" or similar
- 4. ALUMINIUM BOX GUTTER or TRIM POLYESTER POWDER COATED RAL 7016
- DOUBLE GLAZED UPVC WINDOWS/DOORS WHITE INTERNALLY RAL 7016 SMOOTH FOIL EXTERNALLY SET IN 75mm REVEALS
- 6. GLASS AND STAINLESS STEEL FRAME BALUSTRADING TO TERRACES

# Appendix 3





1:100



PROPOSED - KEY PLAN 1:500

12.05.16 date A 1.8m obscure glass screen added to terrace client Lawrence Homes Ltd. project Land at 82 Cumnor Hill, OX2 9HU title PROPOSED - ELEVATIONS a: 1 The Holmes - Skipwith North Yorkshire - YO8 5SL t: 01757 282547 scale 1:100@A1 date Mar '16 drawn gc checked mh e: info@thehayassociates.co.uk w: www.thehayassociates.co.uk job no. **L4603** drawing no. **P04** 







## STREET ELEVATION 1-1 (along Cumnor Hill) 1:200



### STREET ELEVATION 2-2 (along access road) 1:200



#### STREET ELEVATION 3-3 1:200





PROPOSED - KEY PLAN
1:500

B ELEVATIONS UPDATED TO INCLUDE BIN STORE
A ELEVATIONS UPDATED AS DRAWING P04
12.05.16
rev. note:
date

client Lawrence Homes Ltd.

project Land at 82 Cumnor Hill, OX2 9HU

title PROPOSED - STREET ELEVATIONS
North Yorkshire - YO8 5SL
t: 01757 282547
e: info@thehayassociates.co.uk
w: www.thehayassociates.co.uk
job no. L4603

B ELEVATIONS UPDATED TO INCLUDE BIN STORE
12.05.16
A ELEVATION UPDATED TO INCLUDE BIN ST

this drawing is to be read in conjunction with all other relevant architectural drawings.

drawings.

drawing not to be scaled, use figured dimensions only. all dimensions to be checked on site by the contractor