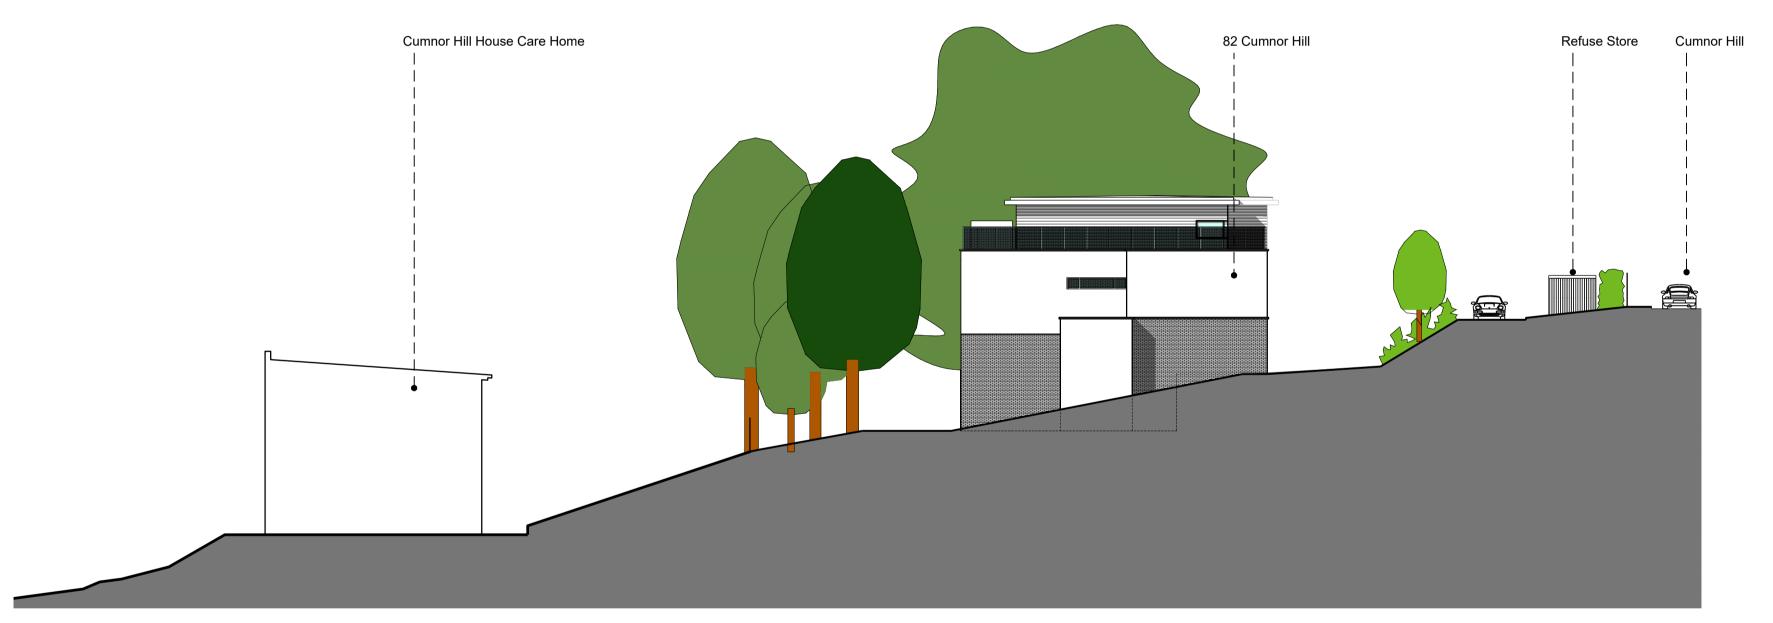

## STREET ELEVATION 1-1 (along Cumnor Hill) 1:200

### STREET ELEVATION 2-2 (along access road) 1:200

#### STREET ELEVATION 3-3 1:200

PROPOSED - KEY PLAN
1:500

B ELEVATIONS UPDATED TO INCLUDE BIN STORE
A ELEVATIONS UPDATED AS DRAWING P04
12.05.16
rev. note:
date

client Lawrence Homes Ltd.

project Land at 82 Cumnor Hill, OX2 9HU