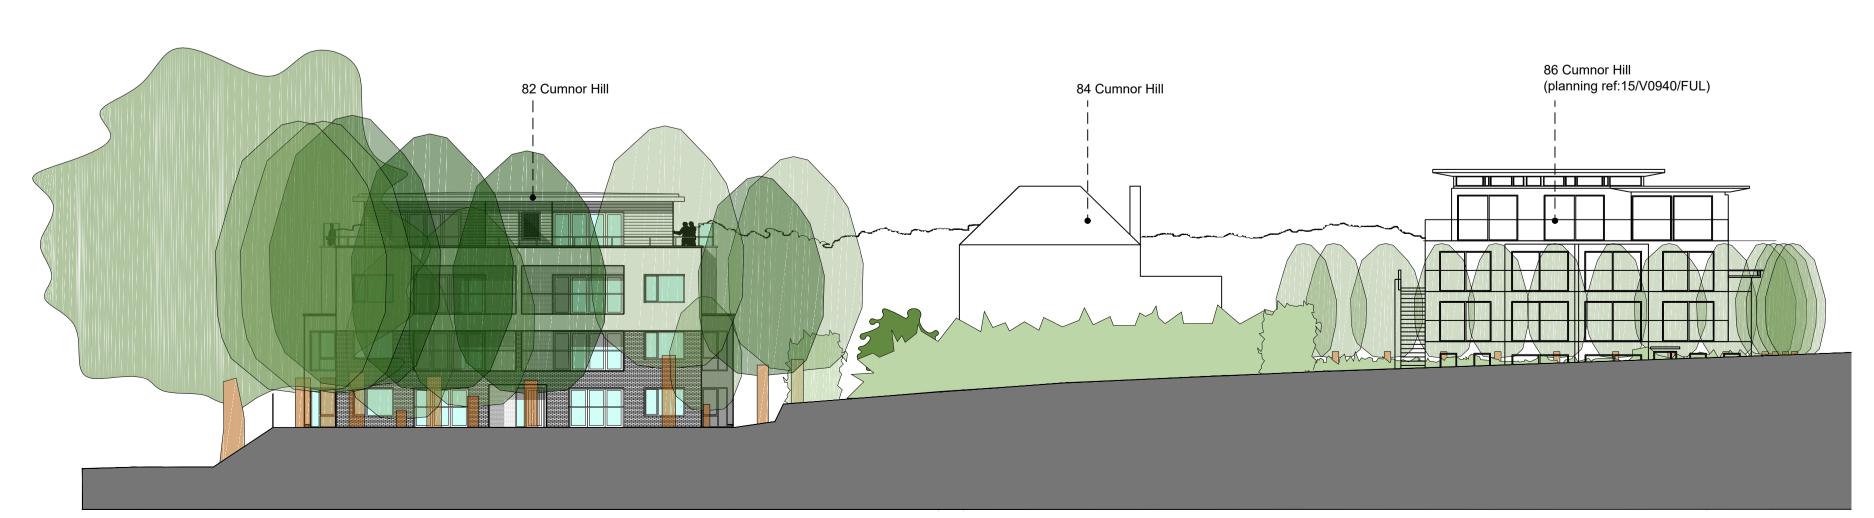

## STREET ELEVATION 1-1 (along Cumnor Hill) 1:200

### STREET ELEVATION 2-2 (along access road) 1:200

#### STREET ELEVATION 3-3 1:200

PROPOSED - KEY PLAN
1:500

B ELEVATIONS UPDATED TO INCLUDE BIN STORE
A ELEVATIONS UPDATED AS DRAWING P04
12.05.16
rev. note:
date

client Lawrence Homes Ltd.

project Land at 82 Cumnor Hill, OX2 9HU

STREET ELEVATION 4-4 1:200