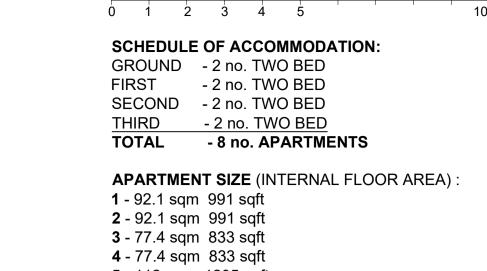

GROUND FLOOR PLAN
APARTMENT 1 & 2

THIRD FLOOR PLAN
APARTMENT 7 & 8

FIRST FLOOR PLAN APARTMENT 3 & 4

**ROOF PLAN** 

SECOND FLOOR PLAN APARTMENT 5 & 6

Appendix 2

5 - 112 sqm 1205 sqft 6 - 112 sqm 1205 sqft 7 - 73.9 sqm 795 sqft 8 - 78.6sqm 846 sqft