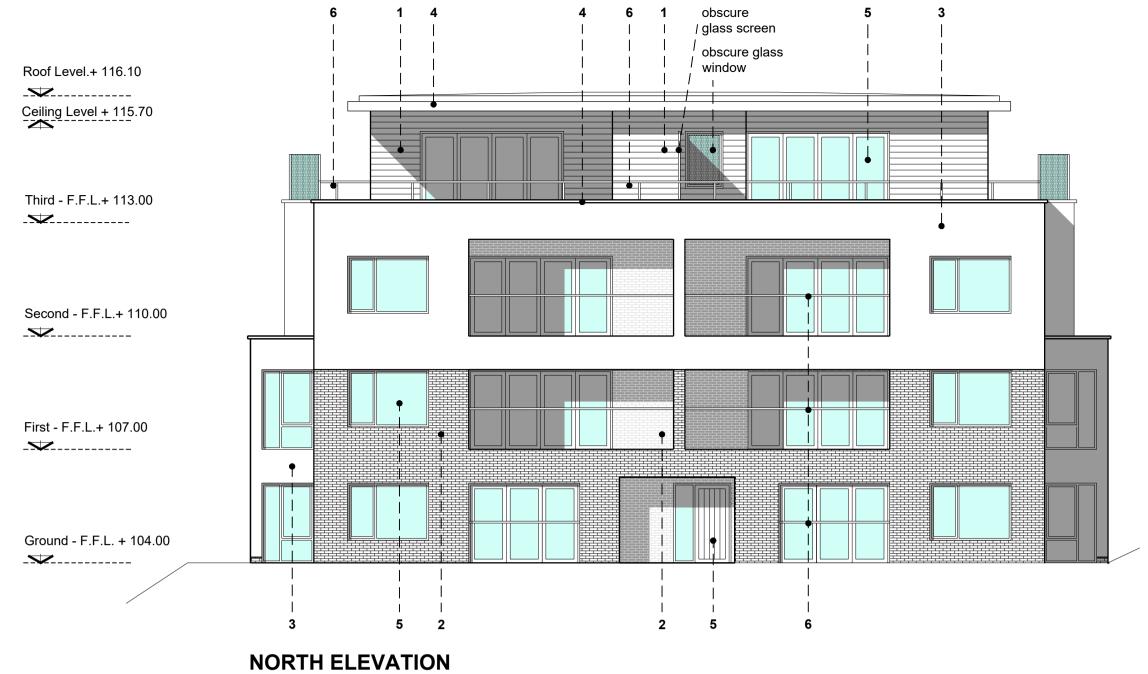

#### MATERIALS KEY:

- 1. WEATHERBOARDING - Eternit Cedral Weatherboard "Forest Grey" or similar
- FACING BRICKWORK
   ET Clay Products "Kingsville Mixture" Wirecut
- 3. RENDER
- Weber "Winter White" or similar
- 4. ALUMINIUM BOX GUTTER or TRIM POLYESTER POWDER COATED RAL 7016
- DOUBLE GLAZED UPVC WINDOWS/DOORS WHITE INTERNALLY RAL 7016 SMOOTH FOIL EXTERNALLY SET IN 75mm REVEALS
- 6. GLASS AND STAINLESS STEEL FRAME BALUSTRADING TO TERRACES

# Appendix 3

1:100

PROPOSED - KEY PLAN 1:500

12.05.16 date A 1.8m obscure glass screen added to terrace client Lawrence Homes Ltd. project Land at 82 Cumnor Hill, OX2 9HU title PROPOSED - ELEVATIONS a: 1 The Holmes - Skipwith North Yorkshire - YO8 5SL t: 01757 282547 scale 1:100@A1 date Mar '16 drawn gc checked mh e: info@thehayassociates.co.uk w: www.thehayassociates.co.uk job no. **L4603** drawing no. **P04** 