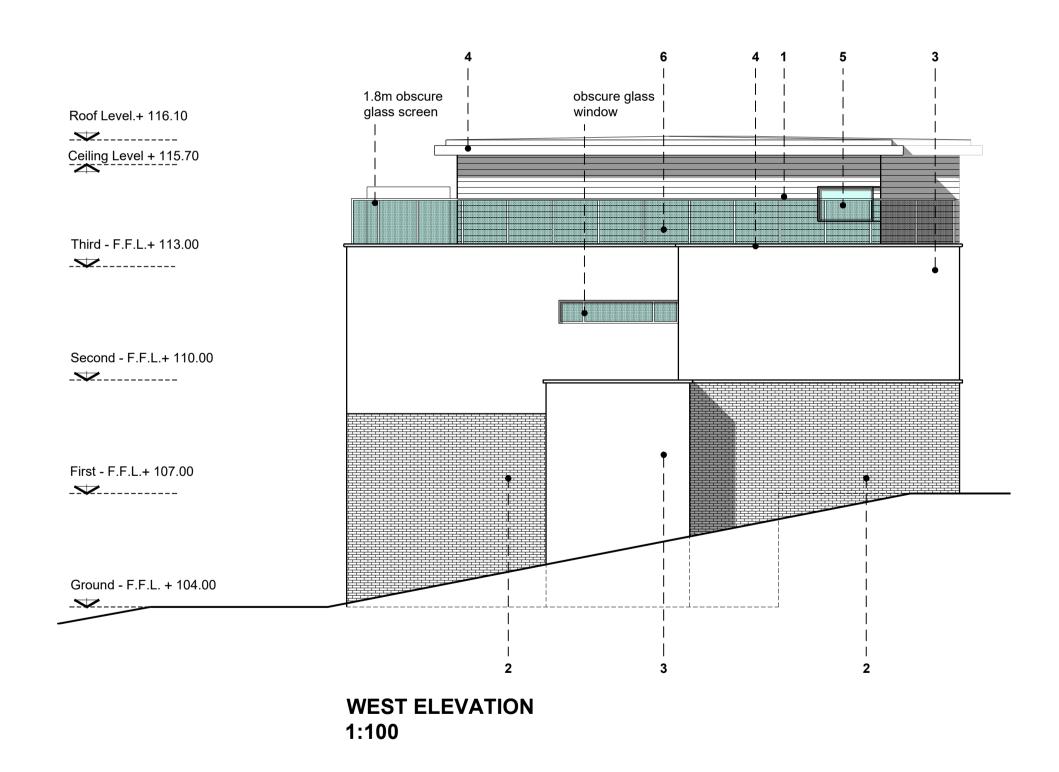

#### MATERIALS KEY:

- 1. WEATHERBOARDING - Eternit Cedral Weatherboard "Forest Grey" or similar
- FACING BRICKWORK
   ET Clay Products "Kingsville Mixture" Wirecut
- 3. RENDER
- Weber "Winter White" or similar
- 4. ALUMINIUM BOX GUTTER or TRIM POLYESTER POWDER COATED RAL 7016
- DOUBLE GLAZED UPVC WINDOWS/DOORS WHITE INTERNALLY RAL 7016 SMOOTH FOIL EXTERNALLY SET IN 75mm REVEALS
- 6. GLASS AND STAINLESS STEEL FRAME BALUSTRADING TO TERRACES

# Appendix 3

1:100

PROPOSED - KEY PLAN 1:500

12.05.16 date A 1.8m obscure glass screen added to terrace client Lawrence Homes Ltd. project Land at 82 Cumnor Hill, OX2 9HU title PROPOSED - ELEVATIONS a: 1 The Holmes - Skipwith North Yorkshire - YO8 5SL t: 01757 282547 scale 1:100@A1 date Mar '16 drawn gc checked mh e: info@thehayassociates.co.uk w: www.thehayassociates.co.uk job no. **L4603** drawing no. **P04** 