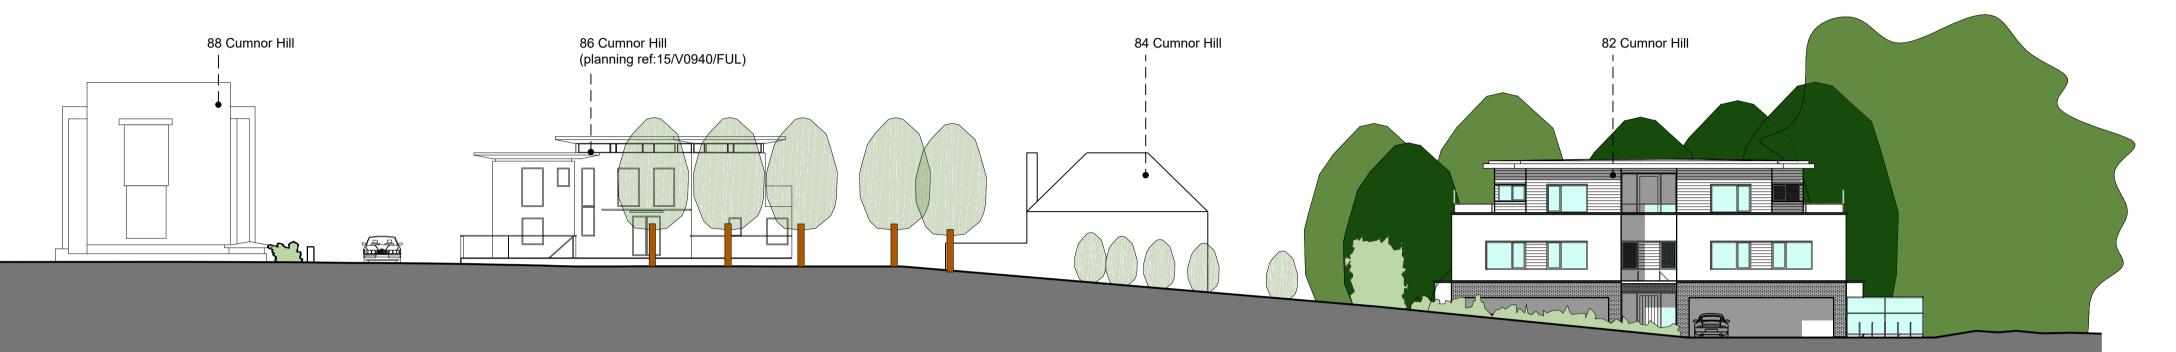

roducts "Kingsville Mixture" Wirecut
- 3. RENDER
- Weber "Winter White" or similar
- 4. ALUMINIUM BOX GUTTER or TRIM POLYESTER POWDER COATED RAL 7016
- DOUBLE GLAZED UPVC WINDOWS/DOORS WHITE INTERNALLY RAL 7016 SMOOTH FOIL EXTERNALLY SET IN 75mm REVEALS
- 6. GLASS AND STAINLESS STEEL FRAME BALUSTRADING TO TERRACES

# Appendix 3





1:100



PROPOSED - KEY PLAN 1:500

12.05.16 date A 1.8m obscure glass screen added to terrace client Lawrence Homes Ltd. project Land at 82 Cumnor Hill, OX2 9HU title PROPOSED - ELEVATIONS a: 1 The Holmes - Skipwith North Yorkshire - YO8 5SL t: 01757 282547 scale 1:100@A1 date Mar '16 drawn gc checked mh e: info@thehayassociates.co.uk w: www.thehayassociates.co.uk job no. **L4603** drawing no. **P04** 







## STREET ELEVATION 1-1 (along Cumnor Hill) 1:200



### STREET ELEVATION 2-2 (along access road) 1:200



#### STREET ELEVATION 3-3 1:200





PROPOSED - KEY PLAN
1:500

B ELEVATIONS UPDATED TO INCLUDE BIN STORE
A ELEVATIONS UPDATED AS DRAWING P04
12.05.16
rev. note:
date

client Lawrence Homes Ltd.

project Land at 82 Cumnor Hill, OX2 9HU

title PROPOSED - STREET ELEVATIONS
North Yorkshire - YO8 5SL
t: 01757 282547
e: info@thehayassociates.co.uk
w: www.thehayassociates.co.uk
job no. L4603

B ELEVATIONS UPDATED TO INCLUDE BIN STORE
12.05.16
A ELEVATION UPDATED TO INCLUDE BIN ST

this drawing is to be read in conjunction with all other relevant architectural drawings.

drawings.

drawing not to be scaled, use figured dimensions only. all dimensions to be checked on site by the contractor prior to the commencement of any work or specialist