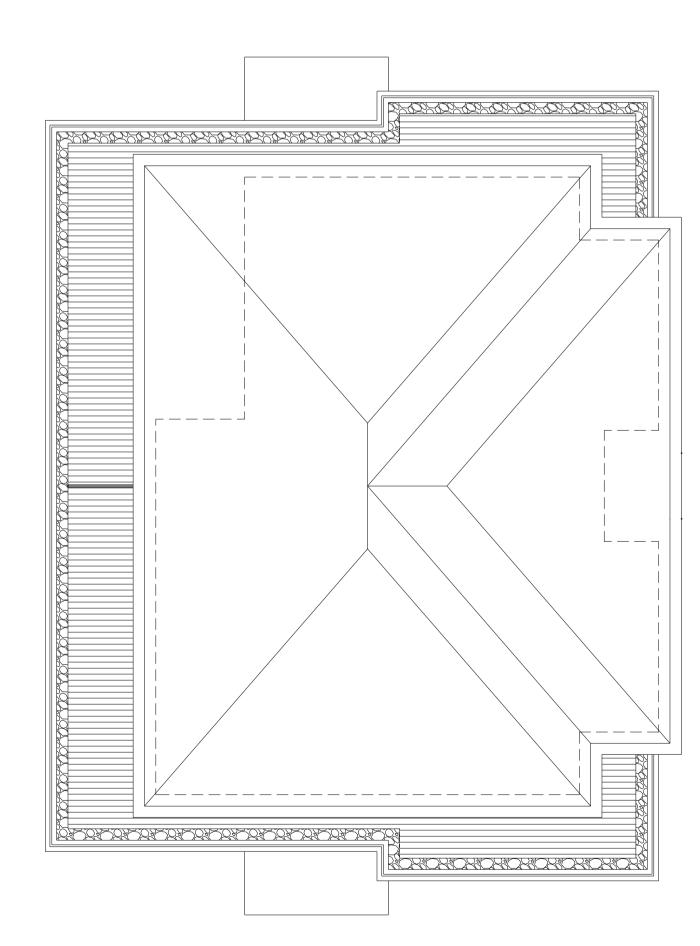

GROUND FLOOR PLAN
APARTMENT 1 & 2

THIRD FLOOR PLAN
APARTMENT 7 & 8

FIRST FLOOR PLAN APARTMENT 3 & 4

**ROOF PLAN** 

SECOND FLOOR PLAN APARTMENT 5 & 6

Appendix 2

5 - 112 sqm 1205 sqft 6 - 112 sqm 1205 sqft 7 - 73.9 sqm 795 sqft 8 - 78.6sqm 846 sqft