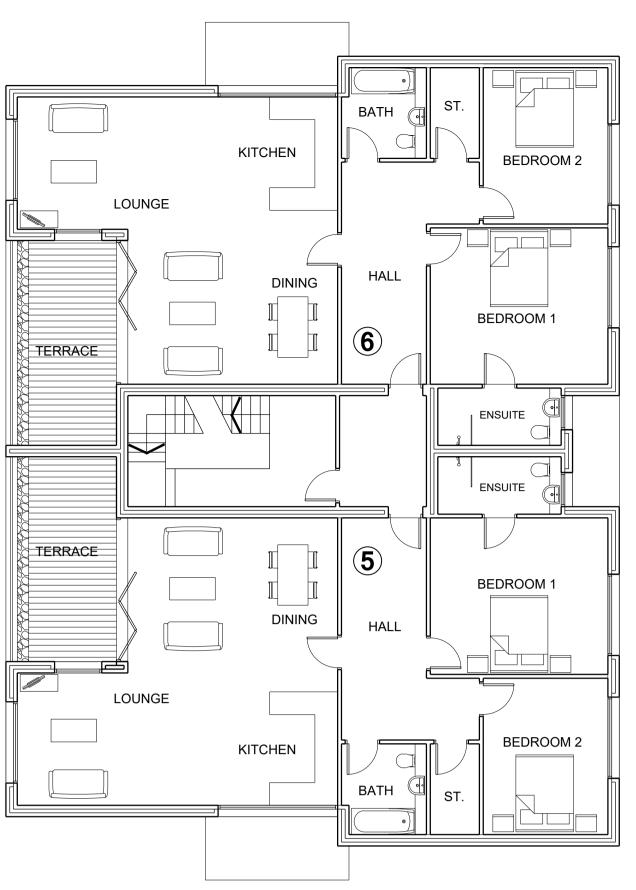

GROUND FLOOR PLAN
APARTMENT 1 & 2

THIRD FLOOR PLAN
APARTMENT 7 & 8

FIRST FLOOR PLAN APARTMENT 3 & 4

**ROOF PLAN** 

SECOND FLOOR PLAN APARTMENT 5 & 6

Appendix 2

5 - 112 sqm 1205 sqft 6 - 112 sqm 1205 sqft 7 - 73.9 sqm 795 sqft 8 - 78.6sqm 846 sqft